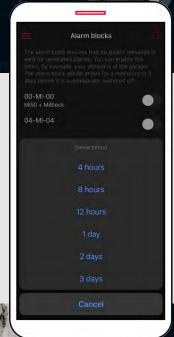

#### **ALARM BLOCK**

This ensures that no (push) message is sent for generated alarms. You can enable this when, for example, your object is in maintenance.

## NAVIGATE TO..

Zoom in on the related object to find the fastest route to this object. Click on the icon right and the route is now calculated from your current location to the object.

The alarm block ensures that no (push) message is sent for generated alarms. You can enable this when, for example, your object is in maintenance. The alarm block will be active for a maximum of 3 days before it is automatically switched off.

#### **SELECT PERIOD**

Switch on the switch button by the required object and then select the desired period in which you 'temporarily' wish to receive no notifications.