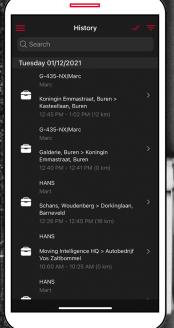

#### **HISTORY**

Our tracking systems records your driven trips automatically and in real time. The MiApp enables management of these trips.

#### **SELECT OBJECTS**

Tap on this to select one or a number of required object(s) and see the latest route or location on de map.

Our vehicle tracking systems (Mi40 and Mi50) record your trips automatically and in real time. The MiApp enables management of these trips. After switching off the engine ignition, you can simply classify them using the app.