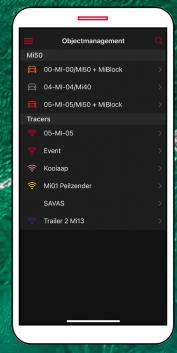

# OBJECTMANAGEMENT

With Objectmanagement you have all your objects (vehicle, boat, motorcycle, equipment) together in one place. For each object it is possible to change the following parts of your object in the app

#### **SEARCHING**

With this tool you can quickly select the object you want to see.

#### **OBJECT CHANGES**

If you want to make changes click on the red pencil to change the name and color of the remark and your mileage.