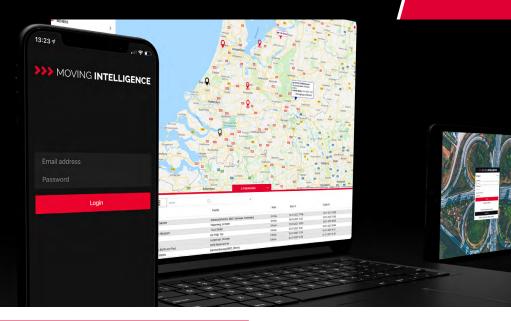

Log in with your Moving Intelligence account (email address and password). Or register at app.movingintelligence.com.

The Moving Intelligence platform and the MiApp are arranged with an authorisation structure. You only see the objects for which you are authorised and the associated functions for your services. If you want to activate extra services you can do this on the Moving Intelligence platform.

All objects are displayed here live, or the last location is displayed. If an object is stationary, the last location is displayed. Click on an object to display the last route, exact location and speed. You can also see the various other products.