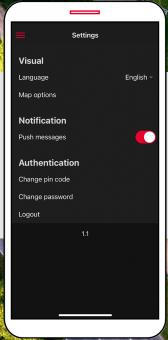

## >>> MOVING INTELLIGENCE

Friday 00:00 - 05:45 23:00 - 00:00

00:00 - 05:45

You can easily change the password for your personal account on the Moving Intelligence platform or using the MiApp. In the app you can do this by clicking on settings in the menu.

Note: Changes made using the MiApp or the cloudbased platform are processed and synchronised real-time. All your changes are always up-to-date.

You can also choose which language you prefer (English or Dutch) and whether or not you want to receive push notifications.