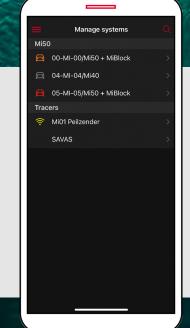

# MANAGE SYSTEMS

Here you can manage the current information of your Mio1 Tracer. You can choose interval every 24, 12, 8, 4 or every hour. It is also possible to view the battery voltage of the object (with Mi50).