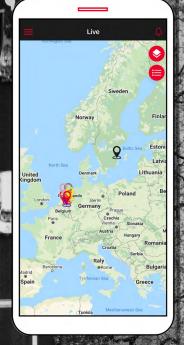

All objects are displayed here live, or the last location is displayed. If an object is stationary, the last location is displayed. Click on an object to display the last route, exact location and speed. You can also see the various other products.

#### Mi40/Mi50

All objects are displayed here live. If an object is stationary, the last location is displayed. Click on an object to display the last route, exact location and speed.

Here you can choose different map types. Route, traffic, POIs and your own live location.