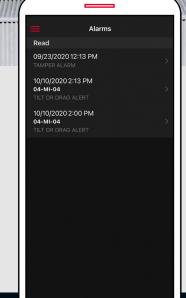

#### REQUEST BATTERY VOLTAGE

Use the button to request the current battery voltage of the object in which the Moving Intelligence system is placed.

With Alarms you have all your alarm notifications (date, time, license plate and the relevant alarm) together in one overview. If you click on one of the messages you will see the exact location (with coordinates) on the map.