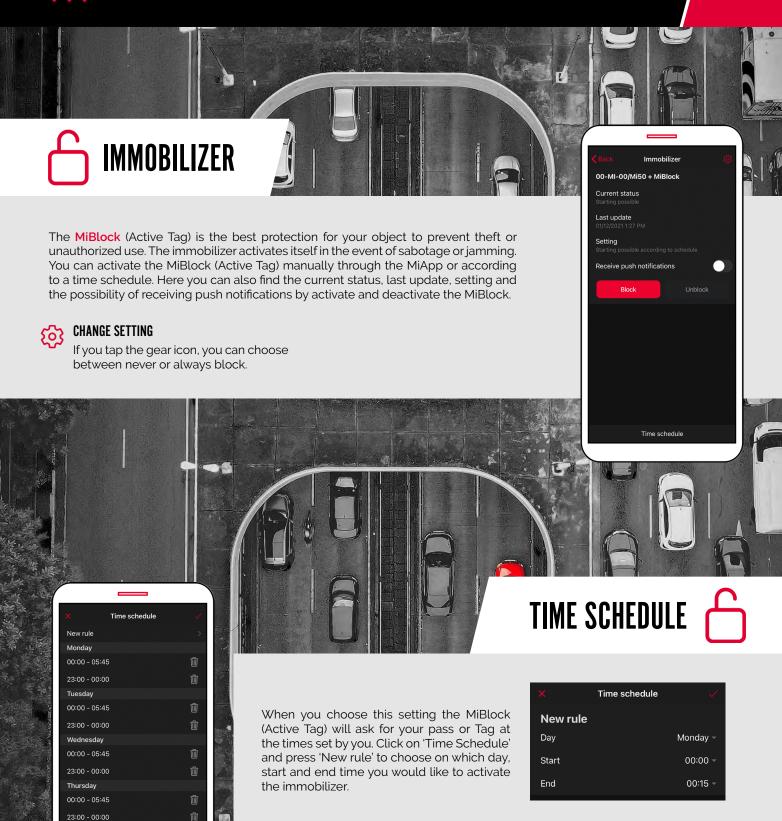

#### **IMMOBILIZER**

The MiBlock (Active Tag) can be activated manually through the MiApp or according to a time schedule. Here you can also find the current status, last update, setting and the possibility of receiving push notifications when an attempt to start the vehicle is done unauthorized.

## >>> MOVING INTELLIGENCE

Friday 00:00 - 05:45 23:00 - 00:00

00:00 - 05:45

You can easily change the password for your personal account on the Moving Intelligence platform or using the MiApp. In the app you can do this by clicking on settings in the menu.