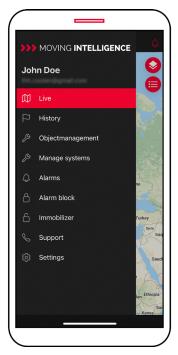

All objects are displayed here live, or the last location is displayed. If an object is stationary, the last location is displayed. Click on an object to display the last route, exact location and speed. You can also see the various other products.

#### **ALARM BLOCK**

This ensures that no (push) message is sent for generated alarms. You can enable this when, for example, your object is in maintenance.

#### **IMMOBILIZER**

The MiBlock (Active Tag) can be activated manually through the MiApp or according to a time schedule. Here you can also find the current status, last update, setting and the possibility of receiving push notifications when an attempt to start the vehicle is done unauthorized.

#### **HISTORY**

Our tracking systems records your driven trips automatically and in real time. The MiApp enables management of these trips.