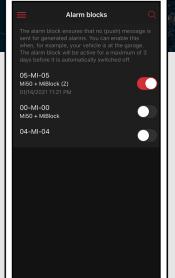

#### **ALARM BLOCK**

This ensures that no (push) message is sent for generated alarms. You can enable this when, for example, your object is in maintenance.

## NAVIGATE TO..

Zoom in on the related object to find the fastest route to this object. Click on the icon right and the route is now calculated from your current location to the object.

The alarm block ensures that no (push) message is sent for generated alarms. You can enable this when, for example, your object is in maintenance. The alarm block will be active for a maximum of 3 days before it is automatically switched off.

#### **SELECT PERIOD**

Switch on the switch button by the required object and then select the desired period in which you 'temporarily' wish to receive no notifications.