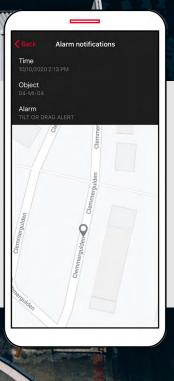

#### REQUEST BATTERY VOLTAGE

Use the button to request the current battery voltage of the object in which the Moving Intelligence system is placed.

With Alarms you have all your alarm notifications (date, time, license plate and the relevant alarm) together in one overview. If you click on one of the messages you will see the exact location (with coordinates) on the map.