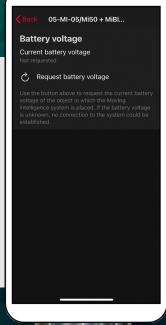

# MANAGE SYSTEMS

Here you can manage the current information of your Mio1 Tracer. You can choose interval every 24, 12, 8, 4 or every hour. It is also possible to view the battery voltage of the object (with Mi50).

#### REQUEST BATTERY VOLTAGE

Use the button to request the current battery voltage of the object in which the Moving Intelligence system is placed.

With Alarms you have all your alarm notifications (date, time, license plate and the relevant alarm) together in one overview. If you click on one of the messages you will see the exact location (with coordinates) on the map.