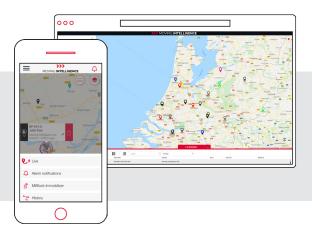

# **Online platform & app**

With the Moving Intelligence app and the cloud-based platform you can see the current location of all you transport resources, always and everywhere. After installation and activation the Mi13 is immediately visible on the online platform and in the MiApp (for iOS and Android).