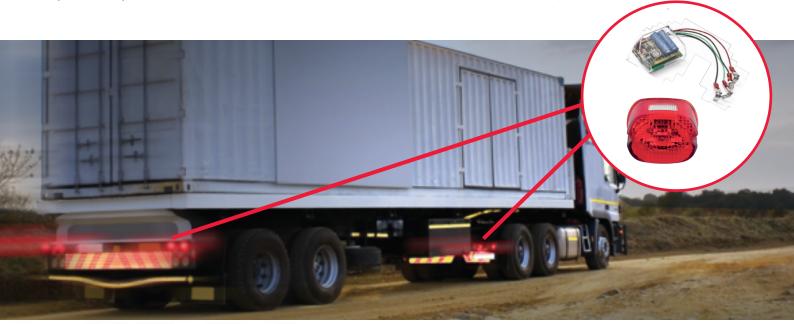

Tracking trailers has never been so easy. Unfortunately the overall situation cannot always be kept under control, and finding the location also often costs a lot of time and trouble. With the Mi13 trailer tracker you can immediately see the location of your trailer with one press of the button.

## GPS, affordable and without battery

The Mi13 is a unique and patented GPS tracker that can be fitted in or behind the rear light. The built-in 'supercaps' directly save the power released by the brake, signal and running lights as soon as these are activated. With the Mi13 it is possible to track and trace trailer in all conditions, even if not connected to a permanent power source.

# A position is signalled every 5 minutes

As soon as the Mi13 is powered from the activated lighting, it can send a live position every 5 minutes to the Moving Intelligence platform and app. With non-activated running lights the Mi13 uses the power released by the brake and signal lights. This released power is stored in the internal 'supercaps' and used later to send GPS positions.

# Simplicity and user-friendly

The Mi13 is very small and simple to fit in the rear light at your own workplace or by an installation specialist. After installation and activation the system is immediately visible on the Moving Intelligence platform and in the app. With the use of GPS the system can accurately be found within just a few metres across the whole of Europe. On purchasing you receive an activation code. You use this code to add your system to your Moving Intelligence account. On the platform you activate the desired package. The services are immediately active with coverage across the whole of Europe.